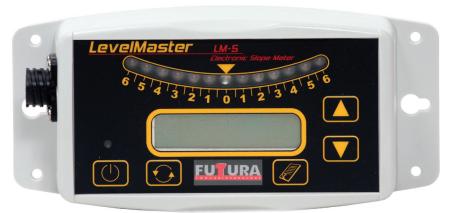

# LevelMaster LM-5

## **Cross Slope System**

# LevelMaster LM-5 Electronic Slope Meter

# LevelMaster LM-5S/LM-5SS Electronic Slope Meter

LM-5S Features: ±25% digital readout at 0.1% increments, ±6.0% LED Bar Graph readout at 0.5% increments, external sensor, internal battery power or external hard wired. Includes: in-cab display, blade slope sensor, cable set

**LM-5SS Features:** Same as above but with steep slope capability measures steep slopes 4:1, 3:1, 2:1

The Futtura LM-5 electronic slope meter brings the slope meter into the new millennium. Completely sealed and ruggedized for machines, the LM-5 allows you to do things your old slope meter can't. Simple to set up and to use, you'll wonder why this product has not been around for years.

#### Features:

- 25% ± numeric readout slope display
- 6.0% ± LED bar graph
- Set slope functionality
- Real-time slope display
- Internal sensor

## **Applications:**

- Fork Lifts
- Motor Graders
- Scrapers
- Concrete Screeds
- Dozers
- Drainage Plows

Specifications subject to change without notice.