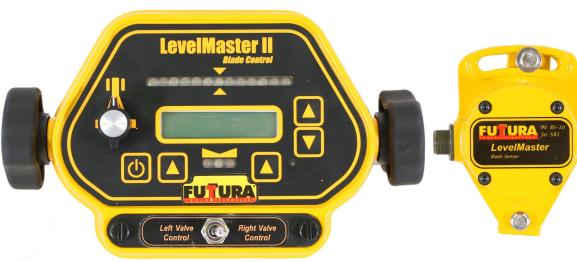

# LevelMaster LM2

## **Cross Slope System**

#### Efficient:

For graders and dozers, the LevelMaster II monitors blade cross axis slope when grading roads, shoulders and embankments ensuring more accurate grade control.

#### Versatile:

LevelMaster II displays and hydraulically controls the slope for graders, dozers, box blades and even drainage plows. It can be easily moved from your motor grader blade to your dozer.

| Specifications                                     | LevelMaster II             |
|----------------------------------------------------|----------------------------|
| LCD Display and Offset Input                       |                            |
| Indicates Grade                                    | +3% to -3% @ 0.05% Steps   |
| Control Grade                                      | +3% to -3% @ 0.10% Steps   |
| Control Grade                                      | +25% to -25% @ 0.50% Steps |
| Rugged Waterproof Enclosures                       | Yes                        |
| Software Adjustable Sensor Filtering & Valve Gains | Yes                        |
| Power Operation                                    | 12v or 24V DC              |

### Ideal for:

- Road Graders
- Dozers
- Drainage Plows
- Box Blades