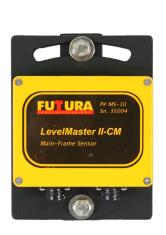

# LevelMaster LM2

## **Cross Slope System**

#### Efficient:

For graders and dozers, the LevelMaster II monitors blade cross axis slope when grading roads, shoulders and embankments ensuring more accurate grade control.

#### Versatile:

LevelMaster II displays and hydraulically controls the slope for graders, dozers, box blades and even drainage plows. It can be easily moved from your motor grader blade to your dozer.

| Specifications                                     | LevelMaster II             |
|----------------------------------------------------|----------------------------|
| LCD Display and Offset Input                       |                            |
| Indicates Grade                                    | +3% to -3% @ 0.05% Steps   |
| Control Grade                                      | +3% to -3% @ 0.10% Steps   |
| Control Grade                                      | +25% to -25% @ 0.50% Steps |
| Rugged Waterproof Enclosures                       | Yes                        |
| Software Adjustable Sensor Filtering & Valve Gains | Yes                        |
| Power Operation                                    | 12v or 24V DC              |

### Ideal for:

- Road Graders
- Dozers
- Drainage Plows
- Box Blades