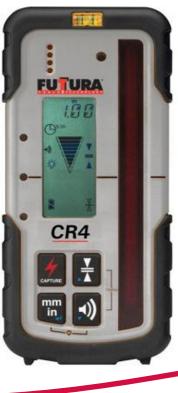

## CR2+/CR4 Laser Receivers

## **CR4 Features:**

- Huge 5"vertical reception height for easy laser beam acquisition
- SuperCell patented laser reception technology eliminates traditional photocell breakage reducing downtime
- Digital readout displays distance to on-grade for quick grade checking
- True proportional arrows displayed on large front and back LCD make finding on-grade fast
- LED's on front, 5 accuracy levels, loud beeper
- Warranty: 3 Years