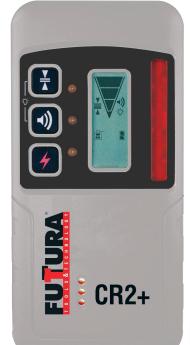

## CR2+/CR4 Laser Receivers

## **CR2+ Features:**

- Strobe rejection filter
- Totally waterproof and dustproof (IP67)
- LCD's back & front
- Reception Range: 2,000' (600 m)
- Selectable On-Grade Accuracy: ±1/32" (±1.0mm), ±1/16" (2mm), ± 1/8" (3mm)
- Detection Height 2.0" (50mm)
- Adjustable Beeper Volume
- Display Channels: 5
- Battery Life: Normal 150 hrs, Continuous 50 hrs
- Warranty: 2 Years